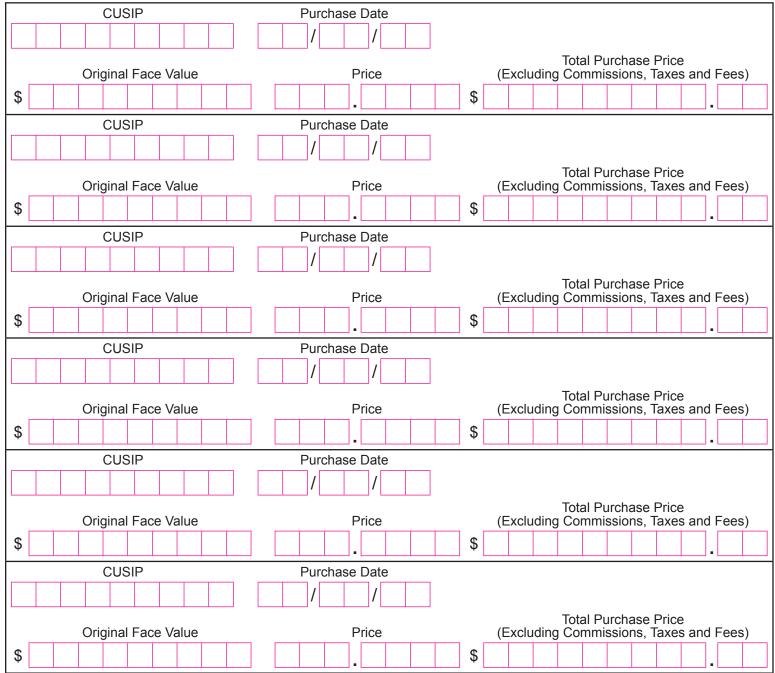

# PART II. SCHEDULE OF TRANSACTIONS IN THE ELIGIBLE SECURITIES

For a complete list of Eligible Securities, their CUSIPs, and the Eligible Purchase Dates for each Eligible Security, please see Exhibit A which can be found on the Case Documents tab of the Settlement website, www.CreditSuisseBulkSettlementPracticeFairFund.com. Please remember to attach copies of any relevant supporting documentation.

A. PURCHASES/ACQUISITIONS: List below all purchases of the Eligible Securities which occurred on Eligible Purchase Dates (Please see Exhibit A for the Eligible Purchase Dates for each Eligible Security)

IF YOU NEED ADDITIONAL SPACE TO LIST YOUR TRANSACTIONS, PLEASE PHOTOCOPY THIS PAGE. YOU CAN ALSO PRINT ADDITIONAL SCHEDULES FROM THE WEBSITE. WRITE YOUR NAME ON EACH ADDITIONAL SCHEDULE AND FILL THIS CIRCLE: ()